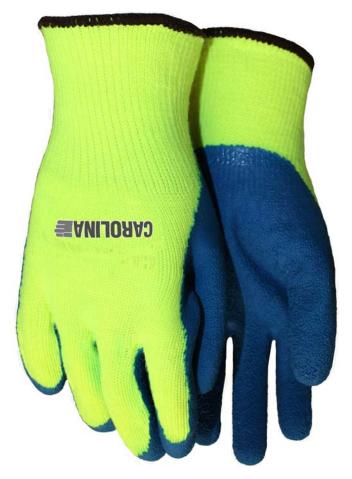

#### **Product Description**

- Thermal Lined
- Hi Viz Green Knit, 7 gauge
- Textured Latex Palm Coated
- Men's Size Large
- Comfort Fit
- Great Dexterity and Grip
- Available in More Sizes
- Imported

#### **Applications**

Protects hands while providing increased grip and finger sensitivity. This glove has a unique rough textured grip for superior wet and dry grip.

Industries: Construction, Warehouse, Cold Refrigeration, Plumbing, Aerospace, Automotive, Commercial Fishing, Farming, Oil Industry, Gas Industry, and more.

#### PALM COATED

Palm Coated gloves allow the glove to breathe keeping the hand cooler than a full coating.

Latex has very high elasticity and outstanding grip compared to other glove materials, and withstands extreme temperature and tear resistance.